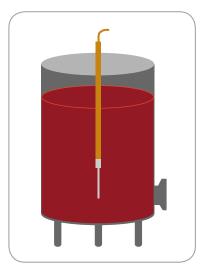

### FI immersion heaters have been designed for heating liquids and, in wine-making, to facilitate the process of grape juice fermentation.

Entirely manufactured in AISI 316L stainless steel and completely watertight for their total immersion in fermentation tanks.

All materials used in their manufacturing are suitable to be used in the food industry. On request, special models can be supplied for specific temperatures and uses.

The FI heaters are shielded electric heating elements with power feed only at one end. Available in construction Class I (main insulation requiring earth plug) and in construction Class II (double insulation or reinforced insulation). CETAL offers the possibility of personalizing the element, for exemple the size, power and suitable attachments according to specifications.