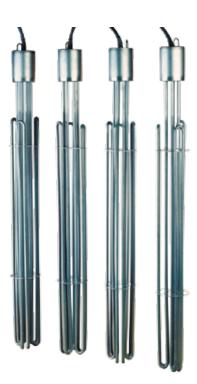

#### High power immersion heaters

#### **General characteristics**

- AISI 316L Ø10mm stainless steel pipe
- Connection box, separators and connection ring in AISI 316L stainless steel
- Unit surface finish: Electro polished
- Watertight connections box, with IP-67 damp protection rating
- Hose connection lead of 4 wires (3-phases + earth) of 2.5 mm<sup>2</sup> section and 10,000 mm long
- Non-toxic blue outer covering of the hose lead suitable for food applications
- Grey polyamide PG16 stuffing box
- Class I electric element

| Model | Length | Pass through<br>Ø max | Volts  | Watts | W/cm² |
|-------|--------|-----------------------|--------|-------|-------|
| FI4,5 | 750    | Ø110                  | 3~400V | 4500  | 1.8   |
| FI6   | 900    | Ø110                  | 3~400V | 6000  | 2     |
| FI9   | 750    | Ø150                  | 3~400V | 9000  | 1.8   |