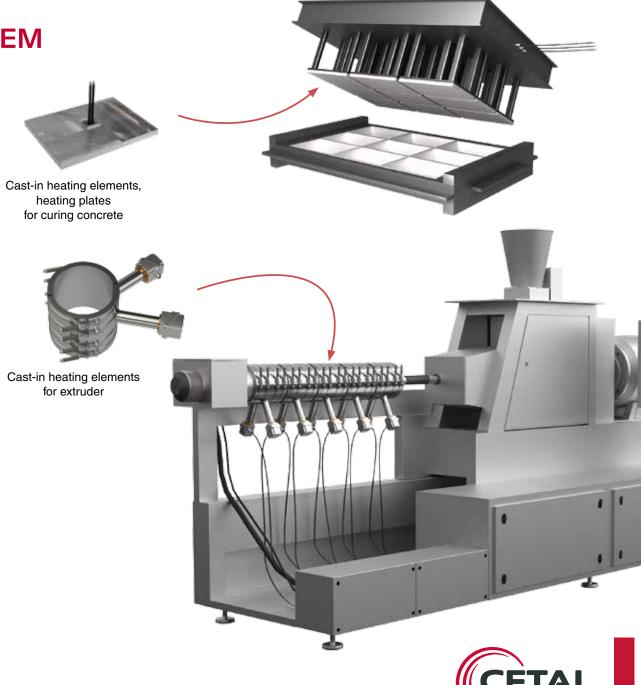

# Products for integrators and OEM

Heating elements by CETAL are included in many products and machines such as 3D printers or extruders in plastics or food industries.

Active in all industry sectors, our customers have chosen CETAL quality and service.