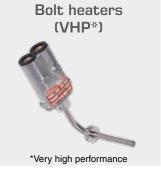

#### **Technologies**

- Magnesium oxyde insulation
- Boron nitrid insulation (18 to 150 W/cm<sup>2</sup>), high flux, very high performance (VHP)
- Induction
- Ceramic
- Infrared

## Products according to specifications

Ribbed heating

Industrial electric convectors

• Design and manufacturing according to your specifications

Boron nitrid

technology (VHP\*)

Removable

immersion heaters