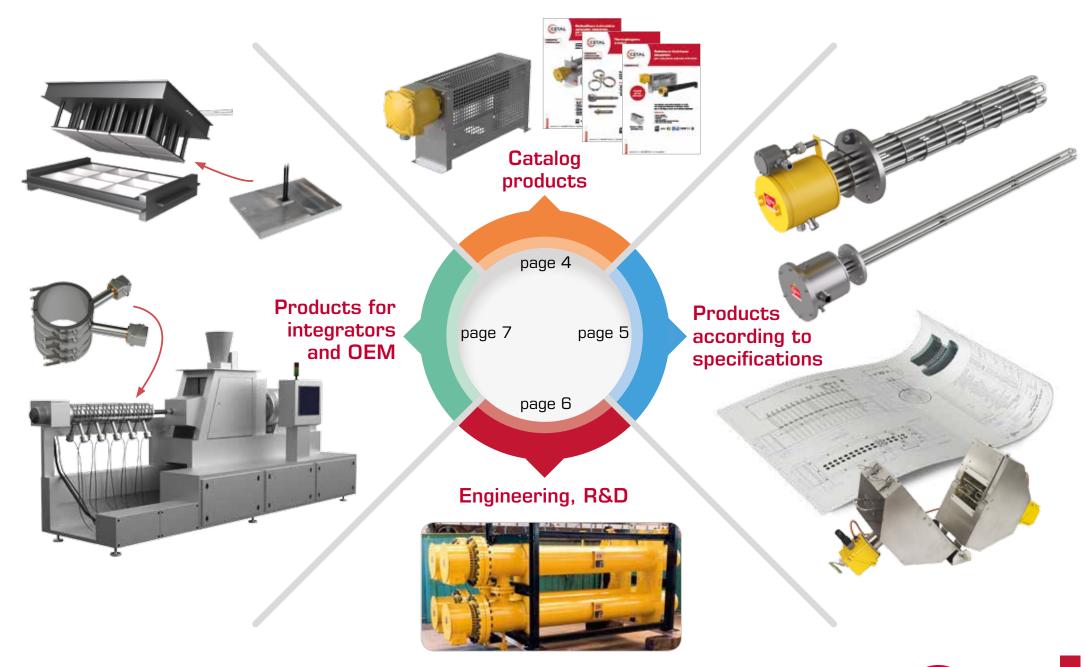

## **Catalog products**

## Products according to specifications

Ribbed heating

Industrial electric convectors

• Design and manufacturing according to your specifications

Boron nitrid

technology (VHP\*)

Removable

immersion heaters

# Engineering, R&D

- Design and manufacturing according to your specifications
- From components to complete systems
- Research and development

Immersion heater for maintaining a constant temperature in oil sumps of railway traction engines

# Products for integrators and OEM

Heating elements by CETAL are included in many products and machines such as 3D printers or extruders in plastics or food industries.

Active in all industry sectors, our customers have chosen CETAL quality and service.